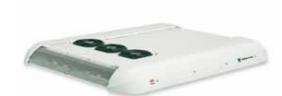

# SR-700 Designed for intercity buses

Rooftop, One-piece Compact System

(A)

- Lightweight
- Small in size
- Short installation time
- High-volume fresh air intake option
- Aesthetically appealing

### **SR-700**

The SR-700 is a lightweight compact rooftop air conditioning system. Clever design enables very easy installation. Designed for intercity bus applications. High-volume fresh air intake and different side covers are available as an option.

This new generation of TK units offers a number of advantages over it's predecessor: lower weight (15-18%), reduced height (10%), smaller dimensions (5% shorter).