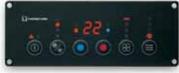

#### Controls

ClimaAIRE I D and ClimaAIRE II Control Systems are Thermo King's newest computerised control systems. These systems give the driver total temperature control within the vehicle. Alarm indicators and codes for troubleshooting and maintenance are included, as well as a precise diagnostic system for compressors and system hour meters that allows for effective preventive maintenance.

ClimaAire II

ClimaAire I D