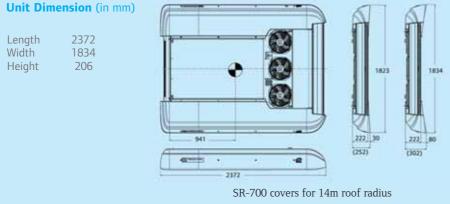

### **SR-700**

The SR-700 is a lightweight compact rooftop air conditioning system. Clever design enables very easy installation. Designed for intercity bus applications. High-volume fresh air intake and different side covers are available as an option.

This new generation of TK units offers a number of advantages over it's predecessor: lower weight (15-18%), reduced height (10%), smaller dimensions (5% shorter).