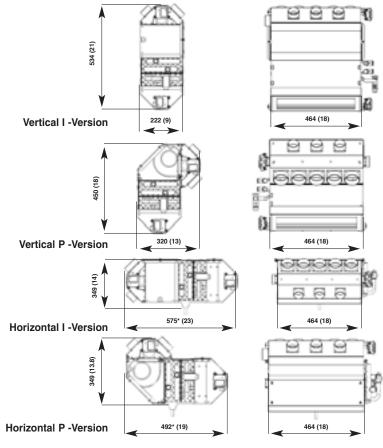

### **HEATING CAPACITY**

20.0 kW Standard 18.5 kW

1,800 L/hr (30 L/min) Water flow: 100 K delta T Conditions

> (water inlet/ air inlet) 50% glycol / 50% water

**AIR FLOW** 

Max 750 m3/h Standard 690 m3/h POWER CONSUMPTION

Max. 12.3 A @ 27V Standard 9.8 A @ 27V

**COOLING CAPACITY** 

7.0 kW ASHRAE: 4.1 kW

@ 35 / 27 / 19°C

### **DIMENSIONS**

Length (mm) 222 320 575\* Width (mm) 450 534 Height (mm)

**REFRIGERANT:** R134a **COMPRESSOR:** TM 16 XD

**WEIGHT:** 16 kg Max. / 35,27 lbs.

**Worldwide Service Organization** Thermo King backs its equipment and customers with a highly-trained, worldwide service organization. This assures you the support of factory authorized service facilities and a stock of factory parts and factory trained mechanics.

### **Dimensions** millimeters (inches)

\*Dimensions valid for boxes with filter module.