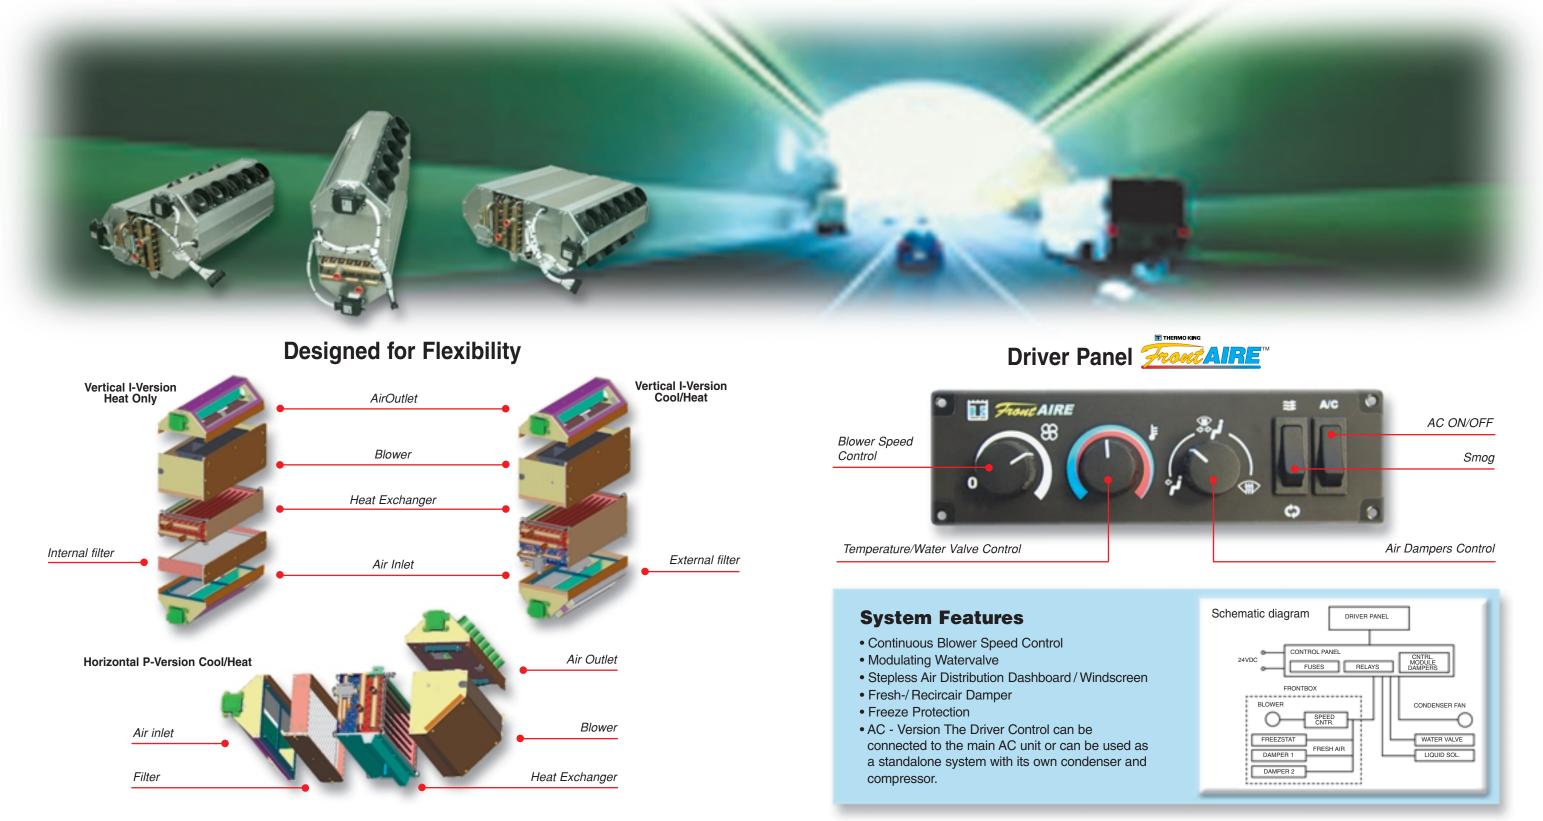

# Modular System for Driver's Total Climate Comfort.

## New concept offering top features

- Modular System Configuration
- High Flexibility
- High Capacity
- High Airflow
- Full Electric Control

# Select the right version for your application...

# ...with the ultimate Driver Control