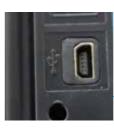

#### **DOWNLOAD**

- Soft copy export of tickets (.pdf /.txt) to USB flash drive
- Compatible with Thermo King's Wintrac software for updates and data downloads (.wtf files) Wintrac

## CONNECTIVITY

- 6 configurable inputs: analogue for temperature sensors (NTC) or digital for open/close switch status
- 1 digital output for connection to external light or buzzer
- 1 USB port for PC connection or for exporting a soft copy ticket to a flash drive
- Up to 3 serial communication ports (RS232/RS485) on Premium model for a connection to a:
  - Thermo King unit controller for temperature setpoint, door status or defrost
  - Thermo King Telematics solution TracKing™
  - · 3rd party geo-localisation system
- All in one kit available, Telematics & TouchLog in one easy to install enclosure