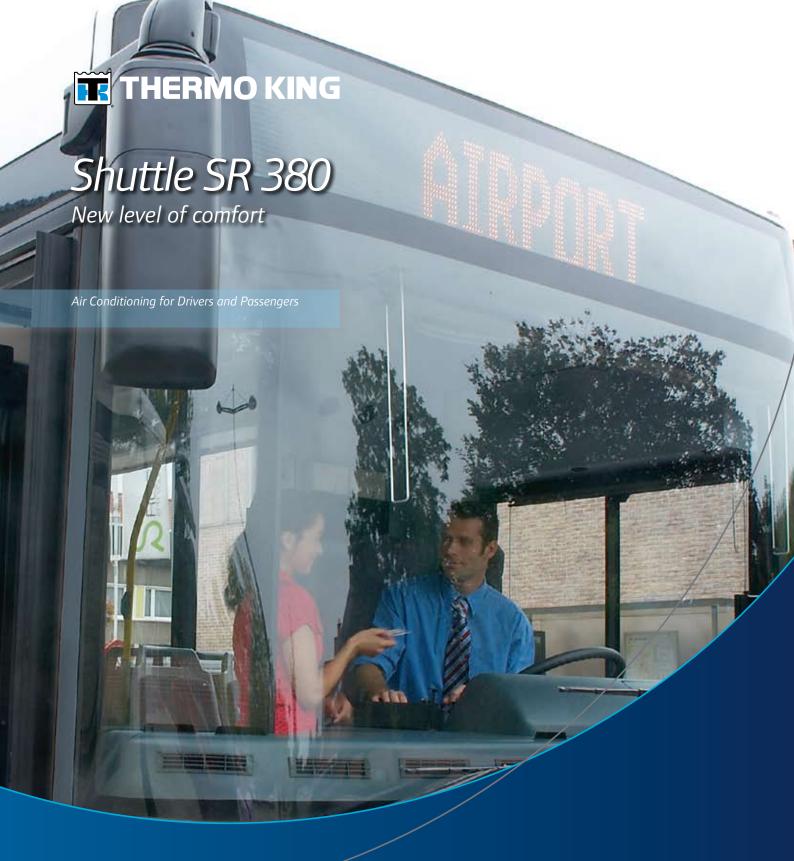

- High capacity
- High airflow
- Lightweight
- Rooftop, One-piece Compact System
- Short installation time
- Fresh air options

SR 380

The SR 380 provides a number of advantages such as higher capacity, higher airflow, shorter installation time. This new unit in Thermo King product portfolio is lightweight compact rooftop air-conditioning system suitable for shuttle and mini bus applications.

SR 380 has 3 fresh air options: permanent fresh air, fresh air amount controlled by flap, with no fresh air. Due to its low height, it provides elegant appeal on the roof of the bus.

ClimAire I D