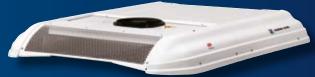

- High capacity
- High airflow
- Lightweight
- Rooftop, One-piece Compact System
- Short installation time
- Fresh air options

SR 380

The SR 380 provides a number of advantages such as higher capacity, higher airflow, shorter installation time. This new unit in Thermo King product portfolio is lightweight compact rooftop air-conditioning system suitable for shuttle and mini bus applications.

SR 380 has 3 fresh air options: permanent fresh air, fresh air amount controlled by flap, with no fresh air. Due to its low height, it provides elegant appeal on the roof of the bus.

ClimAire I D

### **Unit Dimension (in mm)**

Length: 1885Width: 1498Heigth: 197