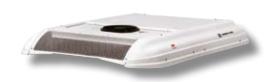

- High capacity
- High airflow
- Lightweight
- Rooftop, One-piece Compact System
- Short installation time
- Fresh air options

SR 380

The SR 380 provides a number of advantages such as higher capacity, higher airflow, shorter installation time. This new unit in Thermo King product portfolio is lightweight compact rooftop air-conditioning system suitable for shuttle and mini bus applications.

SR 380 has 3 fresh air options: permanent fresh air, fresh air amount controlled by flap, with no fresh air. Due to its low height, it provides elegant appeal on the roof of the bus.

ClimAire I D

### **Unit Dimension (in mm)**

Length: 1885Width: 1498Heigth: 197